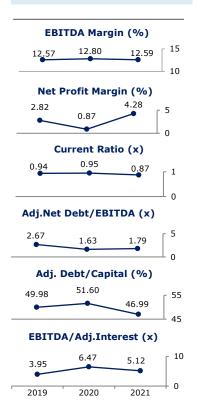

Considering the aforementioned points, the Group's Long-Term National Issuer Credit Rating has been affirmed as 'AA+ (tr)'. The Group's diversified investment portfolio, strong revenue and EBITDA generation capacity, asset quality, equity level, profitability and liquidity indicators and risk management implementations have been evaluated as important indicators for the stability of the ratings and the outlooks for Long and Short-Term National Issuer Credit Ratings are determined as 'Stable'. The Group's financial structure, attainability of the Company's budgeted projections, the possible impacts of the Russia-Ukraine War on the global and Türkiye's economy and its effects on the Company's activities will be closely monitored by JCR Eurasia Rating in upcoming periods. The macroeconomic indicators in national and international markets, as well as market conditions and legal framework about the sector will be monitored as well.